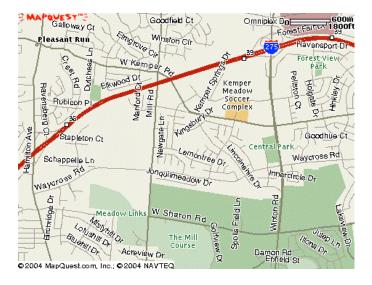

#### To the Distance Field - Use the directions above to get to Hamilton Avenue.

You need to find waycross. From the north you turn left on Waycross at the first traffic light after you get onto Hamilton Ave.

From the south you go past Pinney Lane almost a mile and then turn right at the traffic light for Waycross. (it is across from the Sheriff's Dept.)

Follow Waycross for 3.5 miles. And look for Waycross Elementary School. The address is 825 Waycross. If you come to Northland Blvd you have gone too far. The distance field is at Waycross Elementary School.

# Distance Field - Waycross Elementary School - Right Detail Map