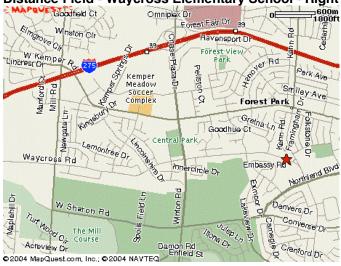

#### To the Distance Field - Use the directions above to get to Hamilton Avenue.

You need to find waycross. From the north you turn left on Waycross at the first traffic light after you get onto Hamilton Ave.

From the south you go past Pinney Lane almost a mile and then turn right at the traffic light for Waycross. (it is across from the Sheriff's Dept.)

Follow Waycross for 3.5 miles. And look for Waycross Elementary School. The address is 825 Waycross. If you come to Northland Blvd you have gone too far. The distance field is at Waycross Elementary School.

# Distance Field - Waycross Elementary School - Right Detail Map