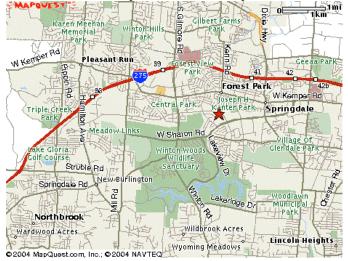

#### To the Distance Field - Use the directions above to get to Hamilton Avenue.

You need to find waycross. From the north you turn left on Waycross at the first traffic light after you get onto Hamilton Ave.

From the south you go past Pinney Lane almost a mile and then turn right at the traffic light for Waycross. (it is across from the Sheriff's Dept.)

Follow Waycross for 3.5 miles. And look for Waycross Elementary School. The address is 825 Waycross. If you come to Northland Blvd you have gone too far. The distance field is at Waycross Elementary School.

### Cincinnati Central Turners - Cincinnati Casting Club - General Map

Distance Field - Waycross Elementary School - General Map