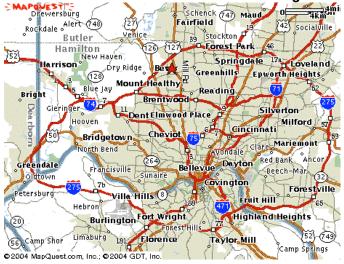

## From the South take I-75 or I-71 North toward Cincinnati

They combine before you get to cincinnati. Then they split - Stay on I-75 North past I-74, past Mitchell Ave exit.

past 562 exit. then take Cross County Highway West (also known as the Ronald Reagan).

Stay on Cross County past Galbraith. Take the Hamilton Ave Exit. Go right (North) about 2 miles.

You will go through Mt. Healthy, and then through traffic lights for Springdale Ave, and Struble Road.

Just past struble look for Pinney Lane, or the Cinicinnati Central Turners on the Left.

### Cincinnati Central Turners - Cincinnati Casting Club - General Map

Distance Field - Waycross Elementary School - General Map