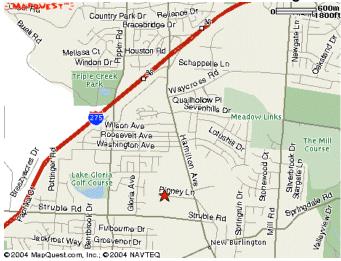

#### Directions to lake:

From the north take either I-71, or I-75 south towards Cincinnati.

Then take I-275 East to the Mt. Healthy Exit (Hamilton Ave)

Take a left on Hamilton (South).

Go about a mile and turn right onto Pinney Lane.

The Cincinnati Casting Club is part of the Cincinnati Central Turners Club.

At the end of Pinney Lane take a left and follow the drive around to the casting docks.

### From the West take I-74 towards Cincinnati.

Then take I-275 East to the Mt. Healthy Exit (Hamilton Ave)

Take a right on Hamilton (South)

Go about a mile and turn right onto Pinney Lane.

The Cincinnati Casting Club is part of the Cincinnati Central Turners Club.

At the end of Pinney Lane take a left and follow the drive around to the casting docks.

Turn left on Pinney lane. The Cincinnati Casting Club is part of the Cincinnati Central Turners Club.

At the end of Pinney Lane take a left and follow the drive around to the casting docks.

# Cincinnati Central Turners - Cincinnati Casting Club - Detail Map